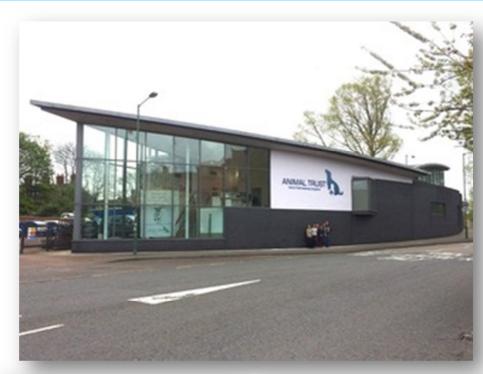

## Further Premises Required

- Prominent locations
- Arterial routes
- Retail parks

- ✓ BIRKENHEAD
- ✓ BRADFORD
- ✓ CHESTER
- ✓ HALIFAX
- ✓ HUDDERSFIELD
- ✓ LEEDS (NORTH)
- ✓ PRESTON
- ✓ ROCHDALE
- ✓ RUNCORN/WIDNES
- ✓ STOCKPORT
- ✓ STOKE
- ✓ TELFORD
- ✓ WAKEFIELD
- ✓ WEST MANCHESTER
- ✓ WIGAN

- 4,000 sq ft minimum with minimum 3,500 sq ft on ground floor.
- On site free parking (minimum 15, ideally over 25).
- Small outdoor area immediately adjacent to the building for dog exercises.
- Tenure Preference for freehold/long leasehold.
- Proximity to substantial residential areas.